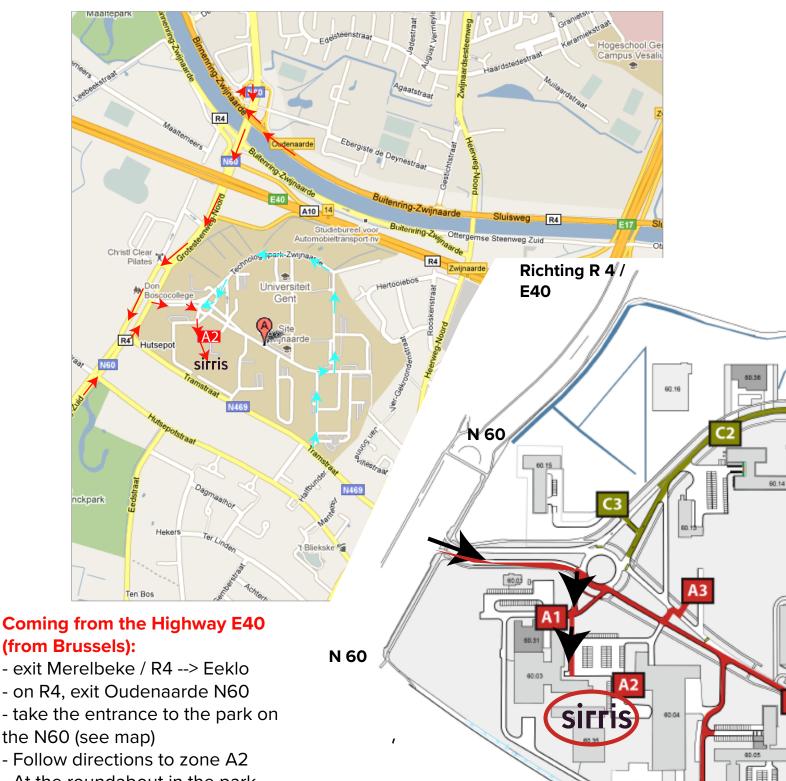

## - exit Merelbeke / R4 --> Eeklo

- on R4, exit Oudenaarde N60
- take the entrance to the park on the N60 (see map)
- At the roundabout in the park, take the first right, then straight away on the parking lot. The MRC building is located at the far end of the parking lot.

## (from Bruges)

- exit Expo / R4 --> Merelbeke
- on R4, exit Oudenaarde N60
- continue as above from N60

## Coming from the Highway E17:

- exit De Pinte/Oudenaarde N60--> Gent
- take the entrance to the park on the N60 (see map)
- Follow directions to zone A2
- At the roundabout in the park, take the first right, then straight away on the parking lot. The MRC building is located at the far end of the parking lot.